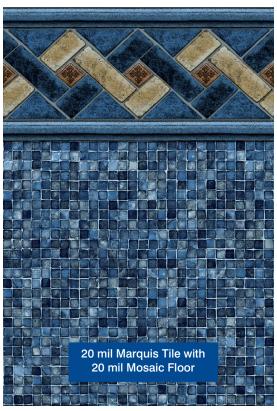

### for RADIANT METRIC SERIES POOLS

- Heavy 20 mil thick Marquis tile wall and Mosaic floor
- 100% Liner Replacement on SEAM SEPARATIONS for first 5 YEARS!
- \$750 toward water and labor on replacement.
- In stock and available for all Metric pools.