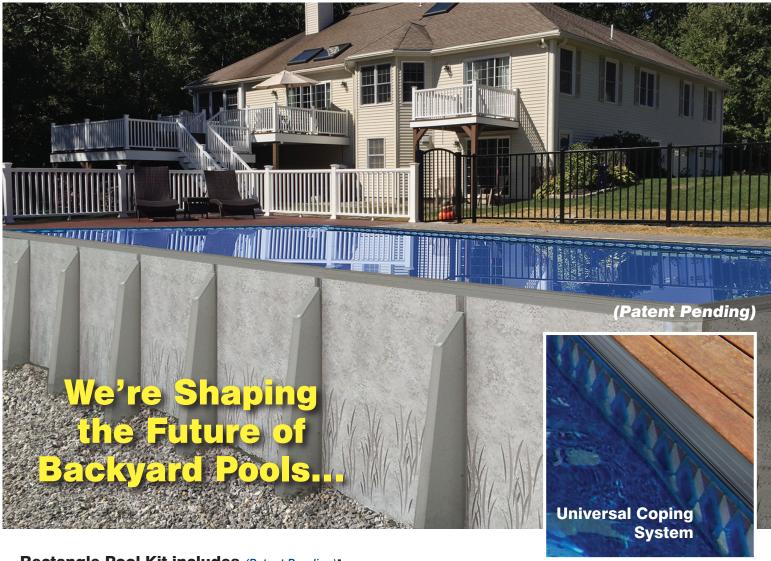

## **ALL NEW: THE METRIC SERIES RECTANGLE POOL**

#### Rectangle Pool Kit includes (Patent Pending):

- 52" Wall panels (Grey Wisp or Wavecrest)
- All Hardware and Bracing
- New Universal Coping System for Paver, Concrete, Decks and Aboveground finishes with an inside double track for liner and winter cover
- 20/20 mil Marquis Tile Vinyl Liner
- Skimmer w/Adapter Kit
- 2 Return Fittings w/inlet plates
  (8'x12' and 12'x16' only include 1 return fitting)

#### **Available Options:**

- LED Light Kit
- Custom Winter Cover
- Walk-in Thermoplastic Step
- Radiant Inside Step

#### **Available Sizes**

RECTANGLE

8' x 12' 12' x 16'

12' x 24'

16' x 28'

16' x 32'